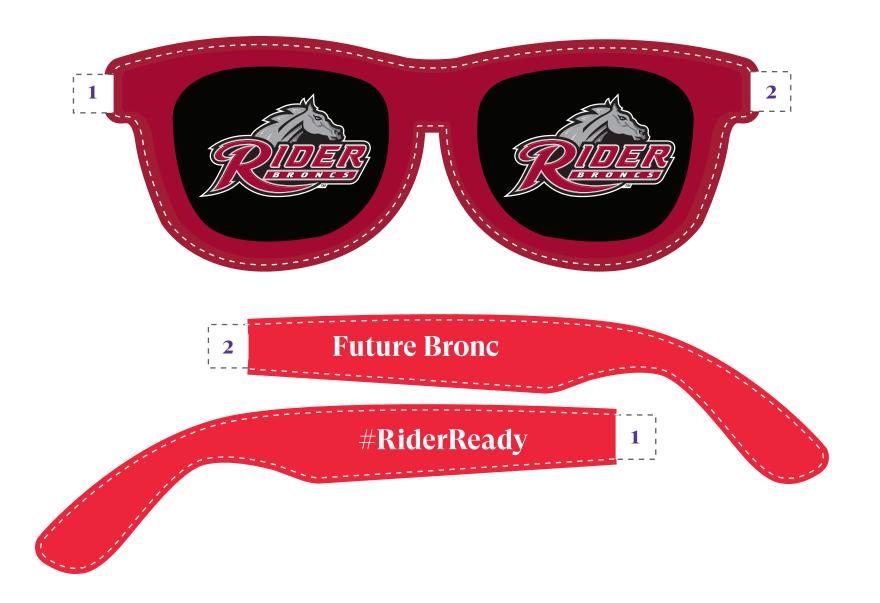

- 1. Cut along the dotted line.
- 2. Tape the flaps at the edge of glasses to the flaps at the edge of the numbered temple piece.

- 1. Cut along the dotted line.
- 2. Use a hole punch or poke holes through the two pairs of gray holes in the center of the bow.
- 3. Run a string or rubberband through the back of one hole and then through the front of its pair. Bring around through the back and repeat for the second pair of holes, then tie off around the neck or hair strand.