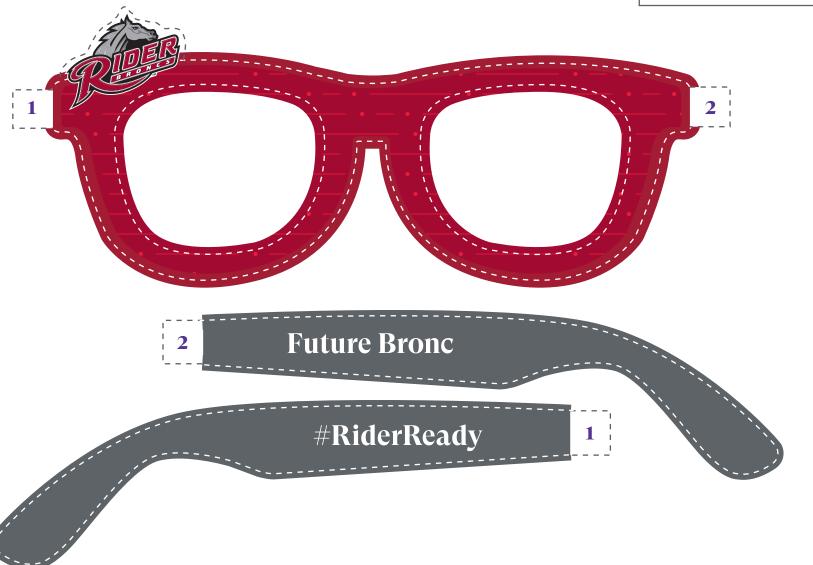

- 1. Cut along the dotted line.
- 2. Tape the flaps at the edge of glasses to the flaps at the edge of the numbered temple piece.

- 1. Cut along the dotted line.
- 2. Use a hole punch or poke holes through the two pairs of gray holes in the center of the bow.
- 3. Run a string or rubberband through the back of one hole and then through the front of its pair. Bring around through the back and repeat for the second pair of holes, then tie off around the neck or hair strand.