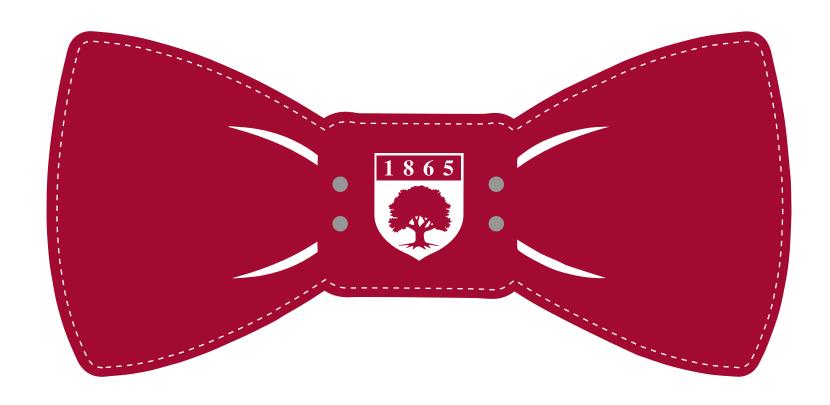

- 1. Cut along the dotted line.
- 2. Tape the flaps at the edge of glasses to the flaps at the edge of the numbered temple piece.

- 1. Cut along the dotted line.
- 2. Use a hole punch or poke holes through the two pairs of gray holes in the center of the bow.
- 3. Run a string or rubberband through the back of one hole and then through the front of its pair. Bring around through the back and repeat for the second pair of holes, then tie off around the neck or hair strand.