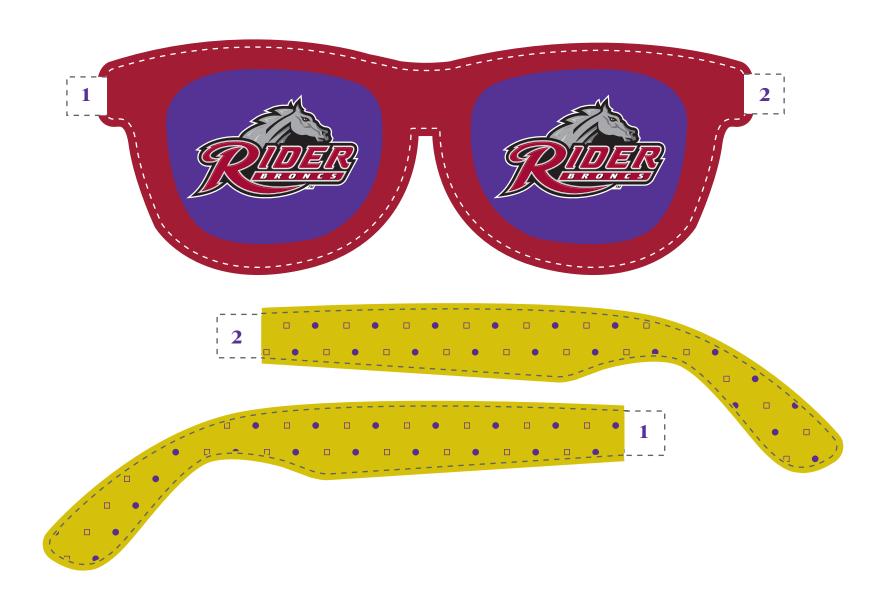

- 1. Cut along the dotted line.
- 2. Tape the flaps at the edge of glasses to the flaps at the edge of the numbered temple piece.

- 1. Cut along the dotted line.
- 2. Use a hole punch or poke holes through the two pairs of gray holes in the center of the bow.
- 3. Run a string or rubberband through the back of one hole and then through the front of its pair. Bring around through the back and repeat for the second pair of holes, then tie off around the neck or hair strand.